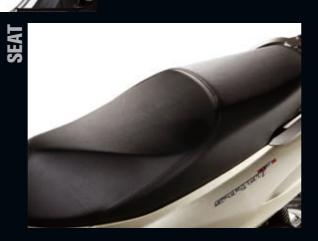

3

Unmistakable Italian style. Inimitable Aprilia design. The intelligently refined and completely redesigned **seat** is bigger than ever for truly incredible riding comfort.

4

The practical under-seat storage compartment is big enough to hold a jet helmet. There is plenty of well-distributed space on board the new Sportcity Cube, and the sleek lines of this distinctive Aprilia scooter are unaffected by its abundant storage. storage.