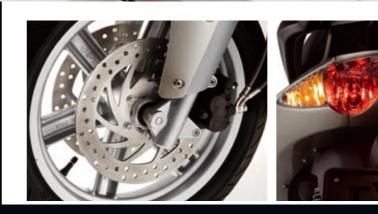

THE STEERING HEAD AND MUDGUARD EMBODY A MORE ERGONOMIC AND FUNCTIONAL CONCEPT OF STYLE, USING REFINEMENT AS THE LOGICAL ENHANCEMENT OF TECHNOLOGY. ELEGANCE IN STYLE. PASSION WITHOUT BOUNDARIES.

BRAKES AND VISIBILITY USING OUR HEADS ... AND OUR TAILS. SAFETY HAS TWO POWERFUL ALLIES ON THE 300 CC SPORTCITY CUBE: A DOUBLE DISC FRONT BRAKE AND A REAR DISC BRAKE TOO. SO BRAKING IS SMOOTH YET DECISIVE, AND INSPIRES YOU WITH A SENSE OF ACTIVE SAFETY. THE TAIL IS BIGGER THAN BEFORE, WITH AN ORIGINAL LIGHT CLUSTER THAT CREATES A SINGLE LINE BETWEEN THE BRAKE LIGHT AND DIRECTION INDICATORS. THE NEW SPORTCITY CUBE THEREFORE HAS IMPROVED PASSIVE VISIBILITY DURING BRAKING AND MANOEUVRING.