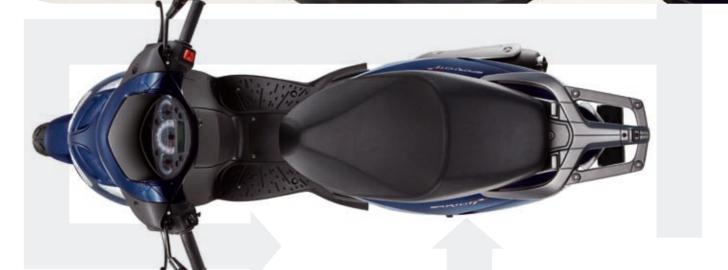

The new passenger grab handle with built-in top box handle with built-in top box fittings dominates the tail and highlights the scooter's impressive load carrying capacity. The upper section of the under-seat fairing features an elegant paint finish to show off the Sportcity Cube's true talent for Italian design. 1

The bigger and longer **tail** gives the Sportcity Cube more space and elegance. And longer lines mean a far sportier look too. But despite its generous dimensions, the agility of the Sportcity Cube has to be experienced to be believed.

2

The Sportcity Cube respects its passengers and its environment. A new **exhaust** and dedicated engine mapping mean better performance and lower omissions. Only the Sportcity emissions. Only the Sportcity Cube can combine sporty and responsible riding in this way.

3

Unmistakable Italian style. Inimitable Aprilia design. The intelligently refined and completely redesigned **seat** is bigger than ever for truly incredible riding comfort.

4

The practical under-seat storage compartment is big enough to hold a jet helmet. There is plenty of well-distributed space on board the new Sportcity Cube, and the sleek lines of this distinctive Aprilia scooter are unaffected by its abundant storage. storage.

5

HELMET STORAGE Compartment

The new style steering head features a redesigned aerodynamic **spoiler** for improved air penetration under acceleration and greater comfort on longer out-of-town journeys.

6

ONT

Π SHII

**SPOILER** 

7

The Sportcity Cube has a modern, sporty look. Its new **shield front** is a perfect blend of aggression and elegance and a focal point of this eye-catching scooter.

The new front **mudguard** provides effective protection against spray and ensures that the Sportcity Cube dominate even wet roads. The new steering head and spoiler put a new face on the Italian success story that is Sportcity.