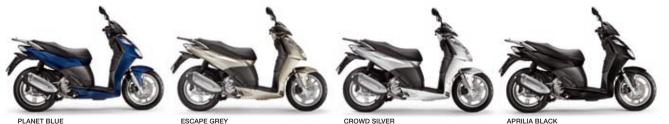

PLANET BLUE

ESCAPE GREY

| Engine            | horizontal, single cylinder, 4 stroke. Forced liquid cooling with centrifugal pump.             |
|-------------------|-------------------------------------------------------------------------------------------------|
|                   | 4 valve head with overhead camshaft                                                             |
| Fuel              | unleaded petrol                                                                                 |
| Bore and stroke   | 75 x 63 mm (300 cc) - 72 x 48.6 (200 cc) - 57 x 48.6 (125 cc)                                   |
| Displacement      | 278.3 cc - 197.9 cc - 124 cc                                                                    |
| Compression ratio | 11.5:1 (300 cc) - 11:1 (200 cc) - 11:1 (125 cc)                                                 |
| Maximum power     | 16.5 kW (22.5 cv) a 8,000 giri (300 cc)                                                         |
|                   | 13.9 kW (18.9 cv) a 8,500 giri (200 cc)                                                         |
|                   | 10.6 kW (14.5 cv) a 9,500 giri (125 cc)                                                         |
| Max torque        | 22 Nm a 6.500 giri (300 cc)                                                                     |
|                   | 19 Nm a 6.500 giri (200 cc)                                                                     |
|                   | 11.7 Nm a 7.500 giri (125 cc)                                                                   |
| Fuel system       | electronic fuel injection (300 cc); 29 mm carburettor (125/200 cc)                              |
| Ignition          | electronic inductive discharge ignition with variable advance                                   |
| Starting          | electric                                                                                        |
| Alternator        | 300 W (300 cc) - 180 W (125/200 cc)                                                             |
| Lubrication       | wet sump. Forced circulation with mechanical pump                                               |
| Gearbox           | automatic torque converter                                                                      |
| Clutch            | automatic centrifugal dry clutch                                                                |
| Primary drive     | v belt                                                                                          |
| Final drive       | gearbox                                                                                         |
| Frame             | single cradle frame in high tensile strength steel                                              |
| Front suspension  | hydraulic telescopic fork with 35 mm stanchions. Wheel travel 100 mm                            |
| Rear suspension   | engine unit acting as swingarm. Double hydraulic shock absorber with adjustable spring preload. |
|                   | Wheel travel 80 mm                                                                              |
| Brakes            | front: two 260 mm stainless steel discs with two-piston floating caliper (300 cc)               |
|                   | front: 260 mm stainless steel disc with two-piston caliper (125/200 cc)                         |
|                   | rear: 220 mm stainless steel disc                                                               |
| Wheels            | light alloy                                                                                     |
|                   | front: 2.75 x 15"                                                                               |
|                   | rear: 3.00 x 15"                                                                                |
| Tyres             | tubeless                                                                                        |
|                   | front: 120 / 70 x 15"                                                                           |
|                   | rear: 130 / 80 x 15"                                                                            |
| Dimensions        | overall length: 1985 mm                                                                         |
|                   | overall width: 890 mm (at mirrors)                                                              |
|                   | wheelbase: 1360 mm                                                                              |
|                   | seat height: 815 mm                                                                             |
| Fuel tank         | capacity 9 litres (300 cc); 9.5 litres (125/200) (1.5 litre reserve)                            |