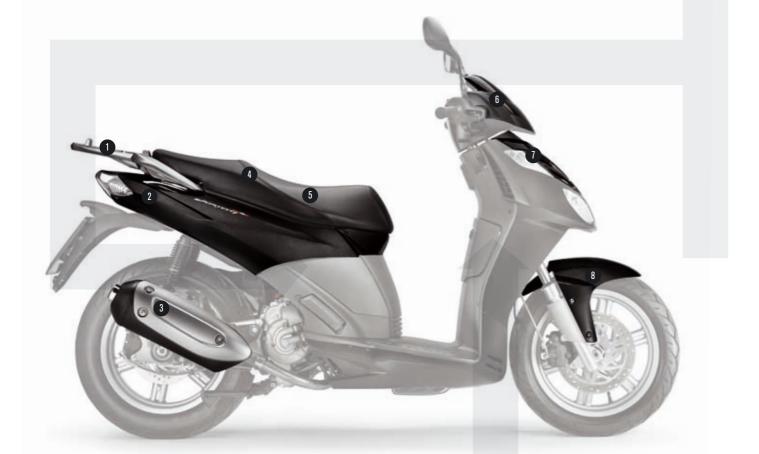

The new passenger grab handle with built-in top box handle with built-in top box fittings dominates the tail and highlights the scooter's impressive load carrying capacity. The upper section of the under-seat fairing features an elegant paint finish to show off the Sportcity Cube's true talent for Italian design. 1

The bigger and longer **tail** gives the Sportcity Cube more space and elegance. And longer lines mean a far sportier look too. But despite its generous dimensions, the agility of the Sportcity Cube has to be experienced to be believed.

2

The Sportcity Cube respects its passengers and its environment. A new **exhaust** and dedicated engine mapping mean better performance and lower omissions. Only the Sportcity emissions. Only the Sportcity Cube can combine sporty and responsible riding in this way.

3

Unmistakable Italian style. Inimitable Aprilia design. The intelligently refined and completely redesigned **seat** is bigger than ever for truly incredible riding comfort.

4

The practical under-seat storage compartment is big enough to hold a jet helmet. There is plenty of well-distributed space on board the new Sportcity Cube, and the sleek lines of this distinctive Aprilia scooter are unaffected by its abundant storage. storage.

5

HELMET STORAGE Compartment

The new style steering head features a redesigned aerodynamic **spoiler** for improved air penetration under acceleration and greater comfort on longer out-of-town journeys.

6

ONT

Π SHII

**SPOILER** 

7

The Sportcity Cube has a modern, sporty look. Its new **shield front** is a perfect blend of aggression and elegance and a focal point of this eye-catching scooter.

The new front **mudguard** provides effective protection against spray and ensures that the Sportcity Cube dominate even wet roads. The new steering head and spoiler put a new face on the Italian success story that is Sportcity.