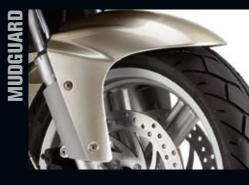

6

ONT

Π SHII

**SPOILER** 

7

The Sportcity Cube has a modern, sporty look. Its new **shield front** is a perfect blend of aggression and elegance and a focal point of this eye-catching scooter.

The new front **mudguard** provides effective protection against spray and ensures that the Sportcity Cube dominate even wet roads. The new steering head and spoiler put a new face on the Italian success story that is Sportcity.