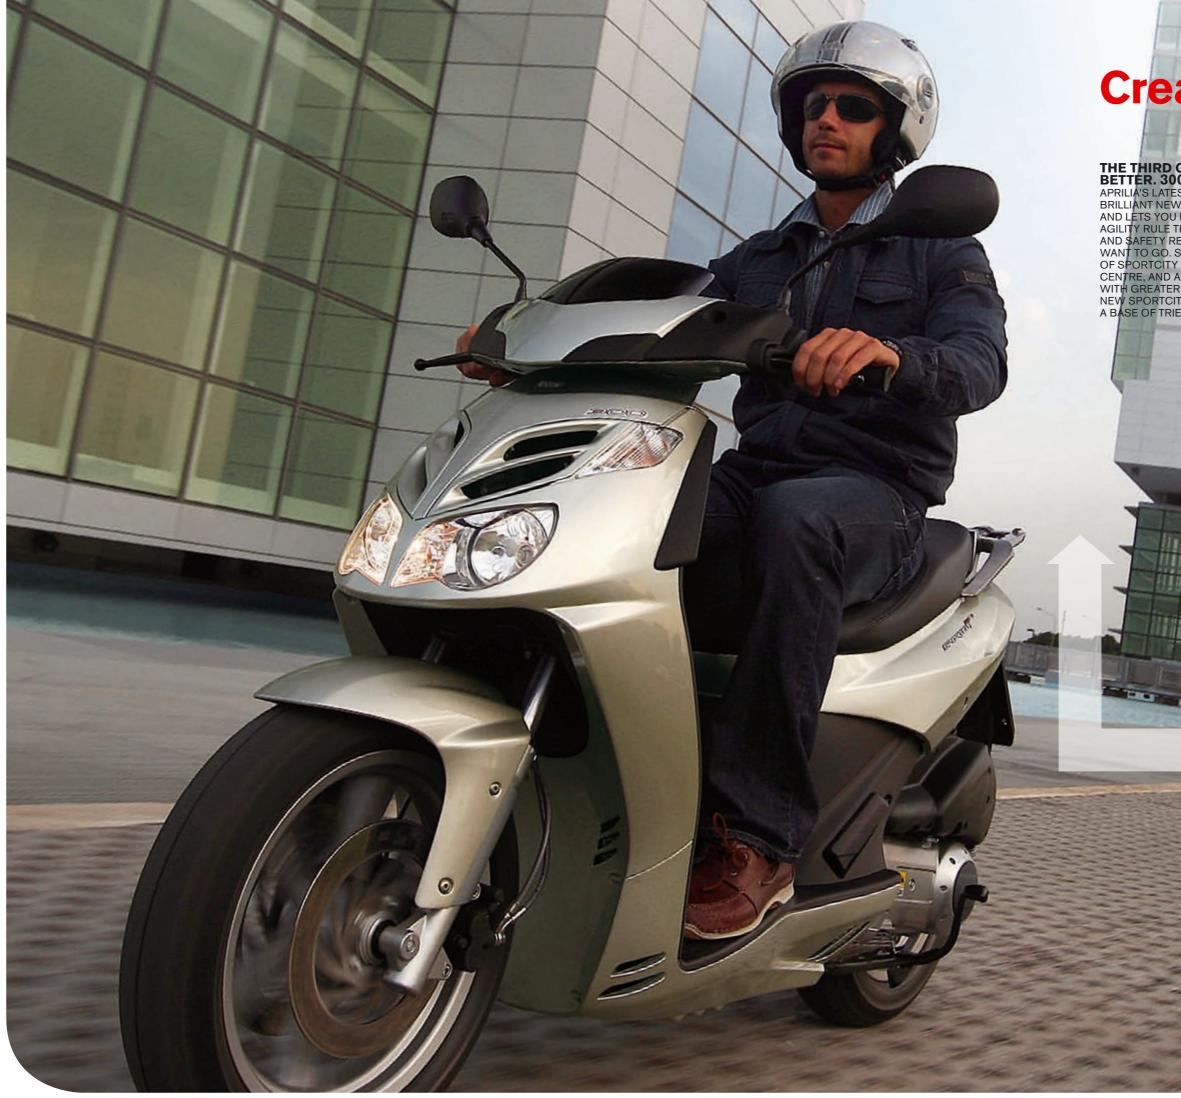

## **Creative mobility**

**THE THIRD GENERATION SPORTCITY GETS EVEN BETTER. 300 CC TO TAKE ENJOYMENT OUTSIDE THE CITY.** APRILIA'S LATEST SPORTCITY FAMILY IS RACING FURTHER AHEAD. THE BRILLIANT NEW 300 BREAKS DOWN THE BARRIERS OF URBAN MOBILITY AND LETS YOU ENJOY RIDING WHEREVER YOU WANT. COMFORT AND AGILITY RULE THE ROADS OF THE CITY CENTRE WHILE PERFORMANCE AND SAFETY REVEAL THE PLEASURE OF RIDING WHEREVER YOU WANT TO GO. SPACE AND PERFORMANCE ARE THE CORE CONCEPTS OF SPORTCITY MOBILITY: TWO-WHEELED SAFETY TO TAME THE CITY CENTRE, AND A SPORTY ENGINE TO CARRY YOU FAR BEYOND. WITH GREATER RIDER SPACE AND IMPROVED COMFORT, THE BRAND NEW SPORTCITY CUBE IS A CONCENTRATION OF APEALING DESIGN ON A BASE OF TRIED AND TESTED TECHNOLOGY.

## THE SPORTCITY CUBE REDEFINES YOUR RIDING STYLE AND TRANSFORMS THE LIMITS OF THE CITY INTO THE FREEDOM OF UNRESTRICTED MOBILITY. THE SPORTCITY CUBE LEADS THE FIELD IN TECHNICAL SOLUTIONS. ITS REFINED DESIGN IS A TRUE REFLECTION OF SELF-EXPRESSION AND PERSONALITY. THE STEEPING HEAD AND MUDGUADD EMPODY A MODE

THE STEERING HEAD AND MUDGUARD EMBODY A MORE ERGONOMIC AND FUNCTIONAL CONCEPT OF STYLE, USING REFINEMENT AS THE LOGICAL ENHANCEMENT OF TECHNOLOGY. ELEGANCE IN STYLE. PASSION WITHOUT BOUNDARIES.

BRAKES AND VISIBILITY USING OUR HEADS ... AND OUR TAILS. SAFETY HAS TWO POWERFUL ALLIES ON THE 300 CC SPORTCITY CUBE: A DOUBLE DISC FRONT BRAKE AND A REAR DISC BRAKE TOO. SO BRAKING IS SMOOTH YET DECISIVE, AND INSPIRES YOU WITH A SENSE OF ACTIVE SAFETY. THE TAIL IS BIGGER THAN BEFORE, WITH AN ORIGINAL LIGHT CLUSTER THAT CREATES A SINGLE LINE BETWEEN THE BRAKE LIGHT AND DIRECTION INDICATORS. THE NEW SPORTCITY CUBE THEREFORE HAS IMPROVED PASSIVE VISIBILITY DURING BRAKING AND MANOEUVRING.