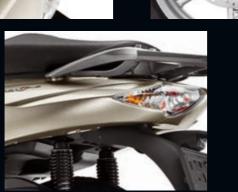

The new passenger grab handle with built-in top box handle with built-in top box fittings dominates the tail and highlights the scooter's impressive load carrying capacity. The upper section of the under-seat fairing features an elegant paint finish to show off the Sportcity Cube's true talent for Italian design. 1

The bigger and longer **tail** gives the Sportcity Cube more space and elegance. And longer lines mean a far sportier look too. But despite its generous dimensions, the agility of the Sportcity Cube has to be experienced to be believed.