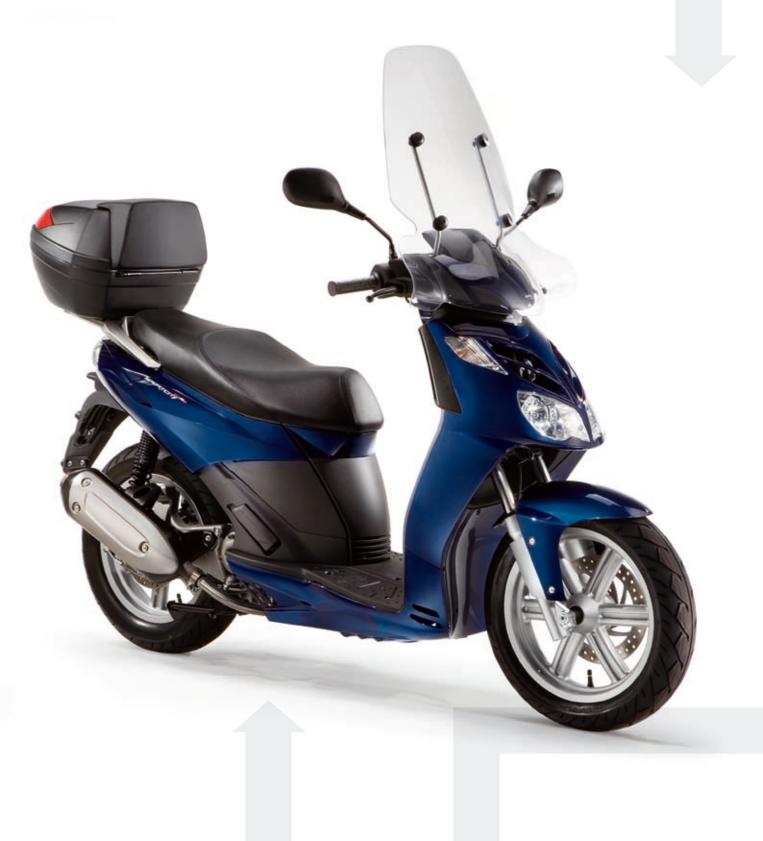

## **Creative mobility**

**THE THIRD GENERATION SPORTCITY GETS EVEN BETTER. 300 CC TO TAKE ENJOYMENT OUTSIDE THE CITY.** APRILIA'S LATEST SPORTCITY FAMILY IS RACING FURTHER AHEAD. THE BRILLIANT NEW 300 BREAKS DOWN THE BARRIERS OF URBAN MOBILITY AND LETS YOU ENJOY RIDING WHEREVER YOU WANT. COMFORT AND AGILITY RULE THE ROADS OF THE CITY CENTRE WHILE PERFORMANCE AND SAFETY REVEAL THE PLEASURE OF RIDING WHEREVER YOU WANT TO GO. SPACE AND PERFORMANCE ARE THE CORE CONCEPTS OF SPORTCITY MOBILITY: TWO-WHEELED SAFETY TO TAME THE CITY CENTRE, AND A SPORTY ENGINE TO CARRY YOU FAR BEYOND. WITH GREATER RIDER SPACE AND IMPROVED COMFORT, THE BRAND NEW SPORTCITY CUBE IS A CONCENTRATION OF APEALING DESIGN ON A BASE OF TRIED AND TESTED TECHNOLOGY.

THE STEERING HEAD AND MUDGUARD EMBODY A MORE ERGONOMIC AND FUNCTIONAL CONCEPT OF STYLE, USING REFINEMENT AS THE LOGICAL ENHANCEMENT OF TECHNOLOGY. ELEGANCE IN STYLE. PASSION WITHOUT BOUNDARIES.

BRAKES AND VISIBILITY USING OUR HEADS ... AND OUR TAILS. SAFETY HAS TWO POWERFUL ALLIES ON THE 300 CC SPORTCITY CUBE: A DOUBLE DISC FRONT BRAKE AND A REAR DISC BRAKE TOO. SO BRAKING IS SMOOTH YET DECISIVE, AND INSPIRES YOU WITH A SENSE OF ACTIVE SAFETY. THE TAIL IS BIGGER THAN BEFORE, WITH AN ORIGINAL LIGHT CLUSTER THAT CREATES A SINGLE LINE BETWEEN THE BRAKE LIGHT AND DIRECTION INDICATORS. THE NEW SPORTCITY CUBE THEREFORE HAS IMPROVED PASSIVE VISIBILITY DURING BRAKING AND MANOEUVRING.

# The new dimension of performance

WHEN IT COMES TO FAST, SAFE AND AUTONOMOUS MOBILITY. THE SPORTCITY CUBE BENEFITS FROM A POWERFUL ENGINE FOR OUT OF TOWN RIDING AND AN ALL-ITALIAN CHASSIS WITH GENEROUS INSTRUMENTATION. THE RESULT IS MORE THAN JUST A COMFORTABLE RIDE: THE VERY CONCEPTS OF TIME AND DISTANCE CAN BE REDEFINED IN TERMS OF TWO-WHEELED FREEDOM.

LARGE WHEELS THE SPORTCITY CUBE OFFERS UNRIVALLED STABILITY AND CONTROL. ITS LARGE DIAMETER WHEELS RULE THE CITY CENTRE, GLIDING OVER ROUGH AND SLIPPERY ROAD SURFACES, BUMPS AND DIPS, LETTING YOU BREEZE THROUGH THE OBSTACLE COURSE OF THE CITY CENTRE IN SPORTY STYLE.

The new passenger grab handle with built-in top box handle with built-in top box fittings dominates the tail and highlights the scooter's impressive load carrying capacity. The upper section of the under-seat fairing features an elegant paint finish to show off the Sportcity Cube's true talent for Italian design. 1

The bigger and longer **tail** gives the Sportcity Cube more space and elegance. And longer lines mean a far sportier look too. But despite its generous dimensions, the agility of the Sportcity Cube has to be experienced to be believed.