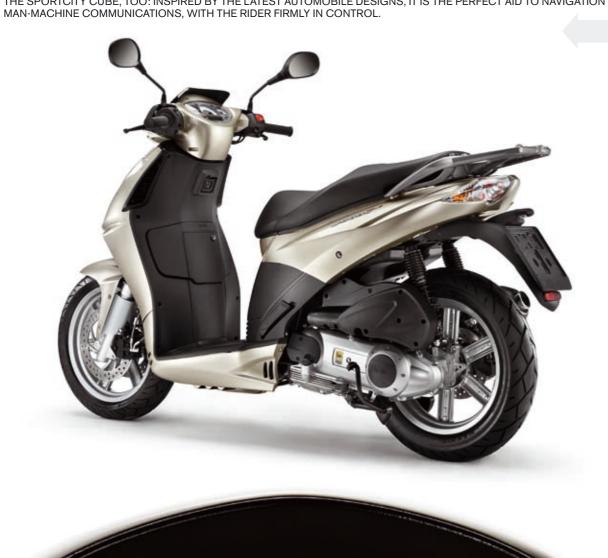

## THE SPORTCITY CUBE REDEFINES YOUR RIDING STYLE AND TRANSFORMS THE LIMITS OF THE CITY INTO THE FREEDOM OF UNRESTRICTED MOBILITY. THE SPORTCITY CUBE LEADS THE FIELD IN TECHNICAL SOLUTIONS. ITS REFINED DESIGN IS A TRUE REFLECTION OF SELF-EXPRESSION AND PERSONALITY. THE STEEPING HEAD AND MUDGUADD EMPODY A MODE

THE STEERING HEAD AND MUDGUARD EMBODY A MORE ERGONOMIC AND FUNCTIONAL CONCEPT OF STYLE, USING REFINEMENT AS THE LOGICAL ENHANCEMENT OF TECHNOLOGY. ELEGANCE IN STYLE. PASSION WITHOUT BOUNDARIES.

BRAKES AND VISIBILITY USING OUR HEADS ... AND OUR TAILS. SAFETY HAS TWO POWERFUL ALLIES ON THE 300 CC SPORTCITY CUBE: A DOUBLE DISC FRONT BRAKE AND A REAR DISC BRAKE TOO. SO BRAKING IS SMOOTH YET DECISIVE, AND INSPIRES YOU WITH A SENSE OF ACTIVE SAFETY. THE TAIL IS BIGGER THAN BEFORE, WITH AN ORIGINAL LIGHT CLUSTER THAT CREATES A SINGLE LINE BETWEEN THE BRAKE LIGHT AND DIRECTION INDICATORS. THE NEW SPORTCITY CUBE THEREFORE HAS IMPROVED PASSIVE VISIBILITY DURING BRAKING AND MANOEUVRING.