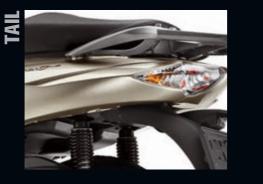

The new passenger grab handle with built-in top box handle with built-in top box fittings dominates the tail and highlights the scooter's impressive load carrying capacity. The upper section of the under-seat fairing features an elegant paint finish to show off the Sportcity Cube's true talent for Italian design. 1

The bigger and longer **tail** gives the Sportcity Cube more space and elegance. And longer lines mean a far sportier look too. But despite its generous dimensions, the agility of the Sportcity Cube has to be experienced to be believed.