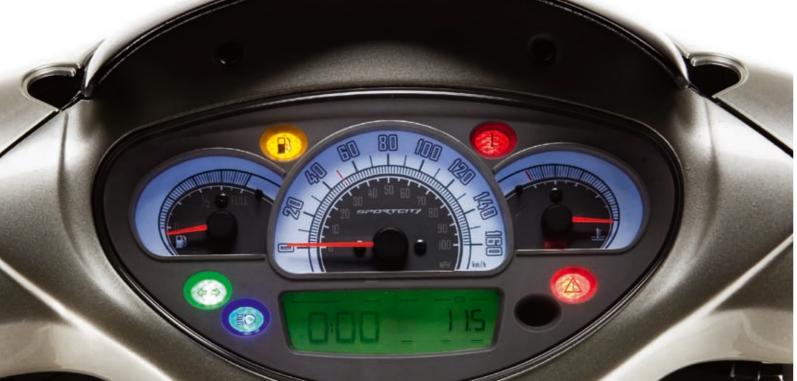

### **Everything** under control

### DASHBOARD.

THE SPORTCITY CUBE'S REDESIGNED AND RECONFIGURED DASHBOARD INCORPORATES ALL THE MOST USEFUL INSTRUMENTS AND BOASTS A HIGHLY FUNTIONAL AND SUPERBLY DETAILED DISPLAY. EASY TO READ INSTRUMENTS AND PRECISION ELECTRONICS PROVIDE ALL THE INFORMATION YOU NEED. THE DASHBOARD EXPRESSES THE SPORTY SOUL OF THE SPORTCITY CUBE, TOO: INSPIRED BY THE LATEST AUTOMOBILE DESIGNS, IT IS THE PERFECT AID TO NAVIGATION AND